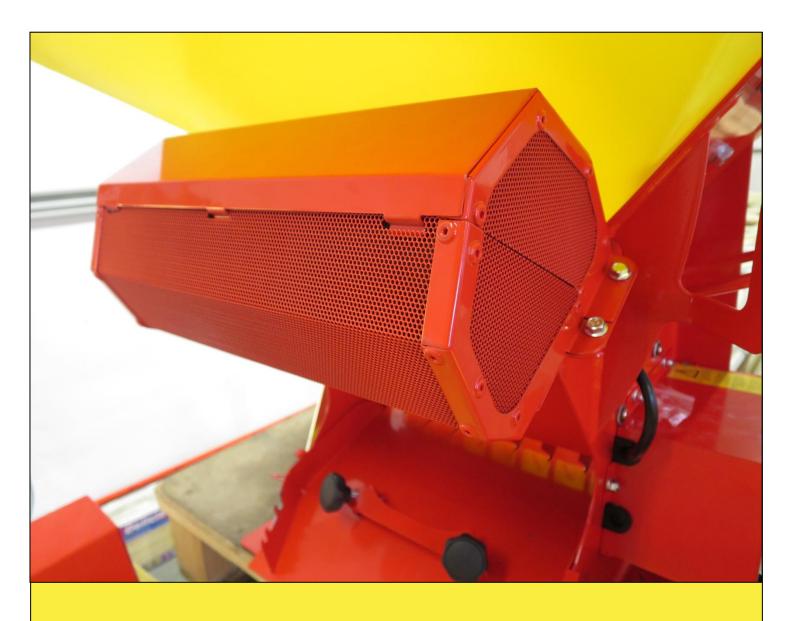

## **Conversion instructions**

for the straw protection cover

on the PS 120-500

Version: 08/2016, V1.0

Item no.: 00600-3-997

<u>The straw protection cover P8 E RAL3020 assembled</u> item no.: 04000-2-268 includes: