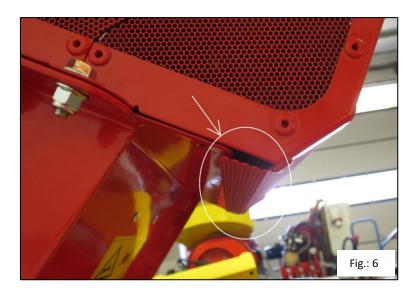

6. Ensure that the bend on the bottom side of the straw protection cover, as shown in Fig. 6, is resting on the bottom edge of the steel frame.

| 1 | 1 | • |   |  |
|---|---|---|---|--|
| ı | r | п | ١ |  |
|   | • | • |   |  |