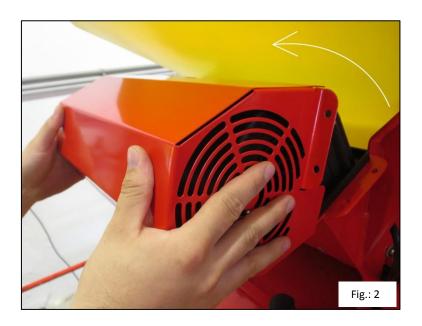

### The conversion must be performed as follows:

1. As shown in Fig. 1, loosen the marked screws, of which 2 are located on each side.

2. As shown in Fig. 2 with the direction of the rotation arrow, turn the blower fan cover down towards the front.