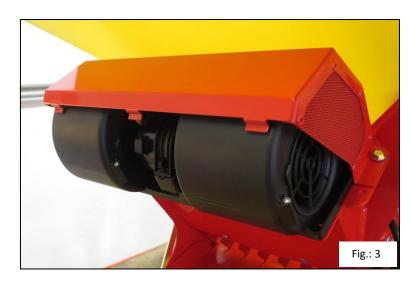

3. Take the top part of the straw protection cover in your hand and attach it to the steel frame on both sides with the previously loosened screws.

4. Now attach the bottom part of the straw protection cover by threading the 3 elongated slots, located on the top side of this part, upwards into the hooks that can be seen in Fig. 3.