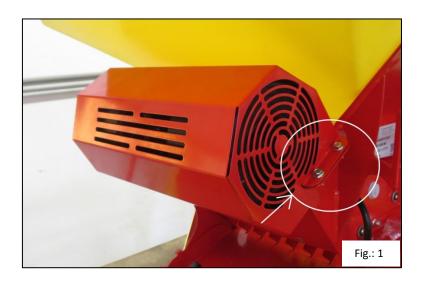

### The conversion must be performed as follows:

1. As shown in Fig. 1, loosen the marked screws, of which 2 are located on each side.

2. As shown in Fig. 2 with the direction of the rotation arrow, turn the blower fan cover down towards the front.