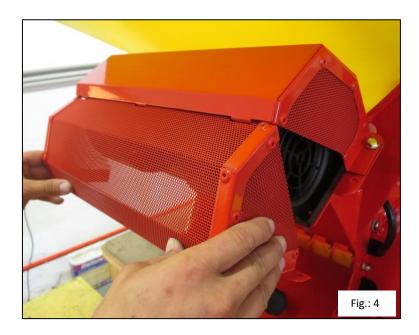

3. Take the top part of the straw protection cover in your hand and attach it to the steel frame on both sides with the previously loosened screws.

4. Now attach the bottom part of the straw protection cover by threading the 3 elongated slots, located on the top side of this part, upwards into the hooks that can be seen in Fig. 3.

5. Position the second part of the straw protection cover on the steel frame such that the drilled holes of the straw protection cover overlap with those of the steel frame. Attach this part onto the steel frame with the previously loosened screws.