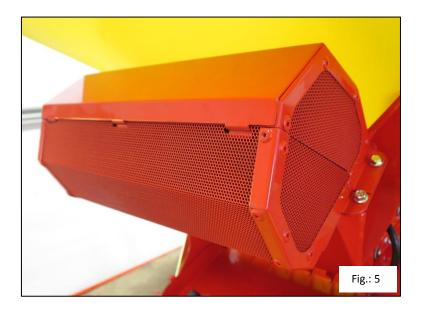

5. Position the second part of the straw protection cover on the steel frame such that the drilled holes of the straw protection cover overlap with those of the steel frame. Attach this part onto the steel frame with the previously loosened screws.